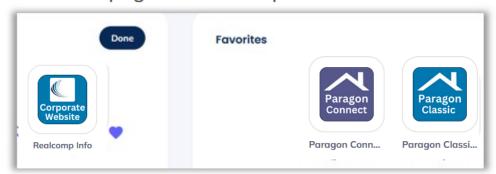

#### Here is a pro tip on how to add tiles to the Favorites panel. Until users do this, the panel will be empty.

- 1. When you want to mark an icon as a Favorite, click the 3 dots at the top right corner of the panel.
- 2. Click Copy to Favorites

- 3. Click the heart icon next to your favorite tile(s)
- 4. Click Done at the top right corner of the panel

5. Your favorite tiles will now appear under the Favorites section at the top right corner. This will help prevent scrolling through the page.