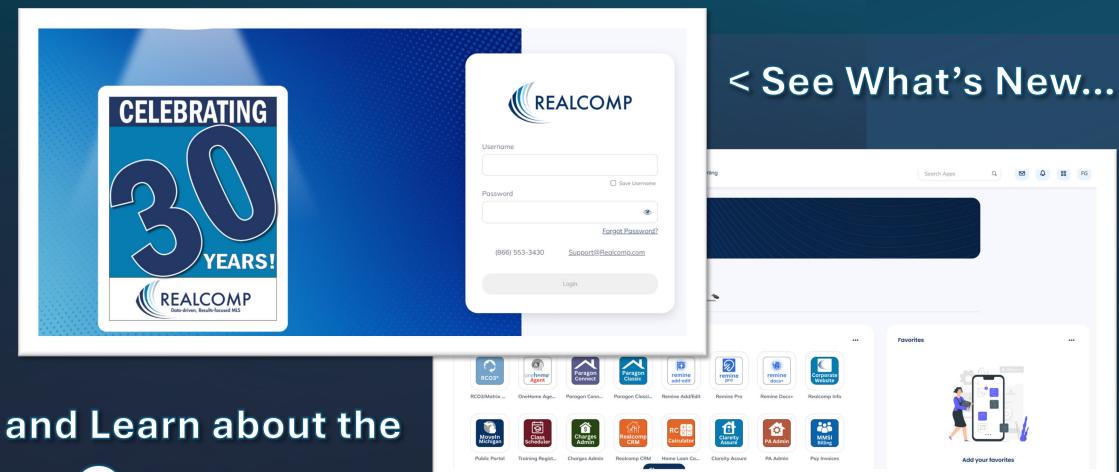

## New Realcomp Login Screen and Dashboard Here!



9 Benefits >



### New Login Screen Benefits



- O You can now autofill your password from your password manager a long requested enhancement.
- 2 Realcomp 's
  Support Phone and
  Email Address are
  displayed on the
  screen for your
  quick and easy for
  reference.



#### **New Dashboard Benefits**



Show more









Click your initials to update your profile, change your password, add a location to have the weather displayed on the dashboard, choose dashboard settings to toggle to Dark Mode, and/or add your photo.





G Save your favorite apps to the "Favorites" section for quicker access.

See the steps for doing this at the end of this slide show.



Data Co-op

#### New Dashboard Benefits - Cont'd







Anew panel called Manage My Realcomp Subscription has been added to m