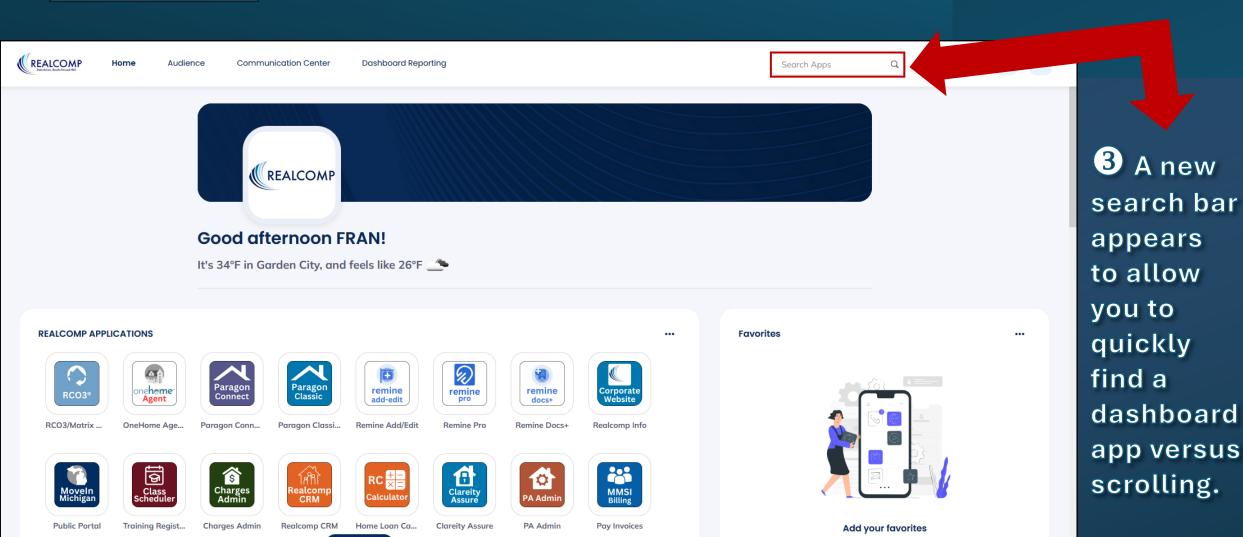

#### **New Dashboard Benefits**

Show more

Click your initials to update your profile, change your password, add a location to have the weather displayed on the dashboard, choose dashboard settings to toggle to Dark Mode, and/or add your photo.

G Save your favorite apps to the "Favorites" section for quicker access.

See the steps for doing this at the end of this slide show.

Data Co-op