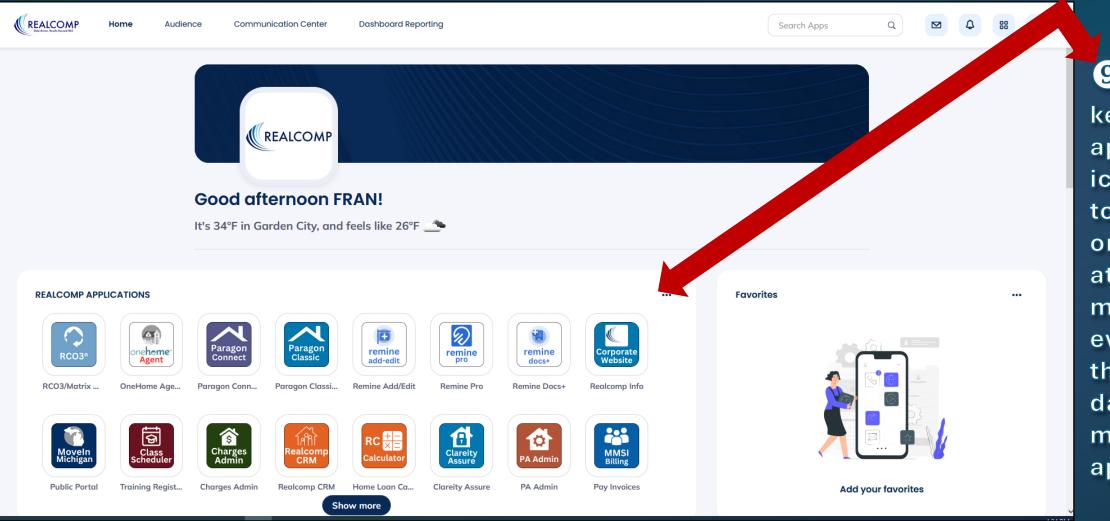

G Save your favorite apps to the "Favorites" section for quicker access.

See the steps for doing this at the end of this slide show.

Data Co-op

#### How to Add to Your New Favorites Section

#### Here is a pro tip on how to add tiles to the Favorites panel. Until users do this, the panel will be empty.

- 1. When you want to mark an icon as a Favorite, click the 3 dots at the top right corner of the panel.
- 2. Click Copy to Favorites