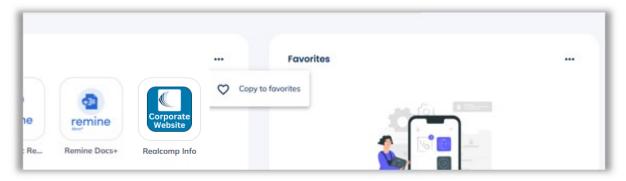

#### Here is a pro tip on how to add tiles to the Favorites panel. Until users do this, the panel will be empty.

- 1. When you want to mark an icon as a Favorite, click the 3 dots at the top right corner of the panel.
- 2. Click Copy to Favorites

- 3. Click the heart icon next to your favorite tile(s)
- 4. Click Done at the top right corner of the panel

5. Your favorite tiles will now appear under the Favorites section at the top right corner. This will help prevent scrolling through the page.