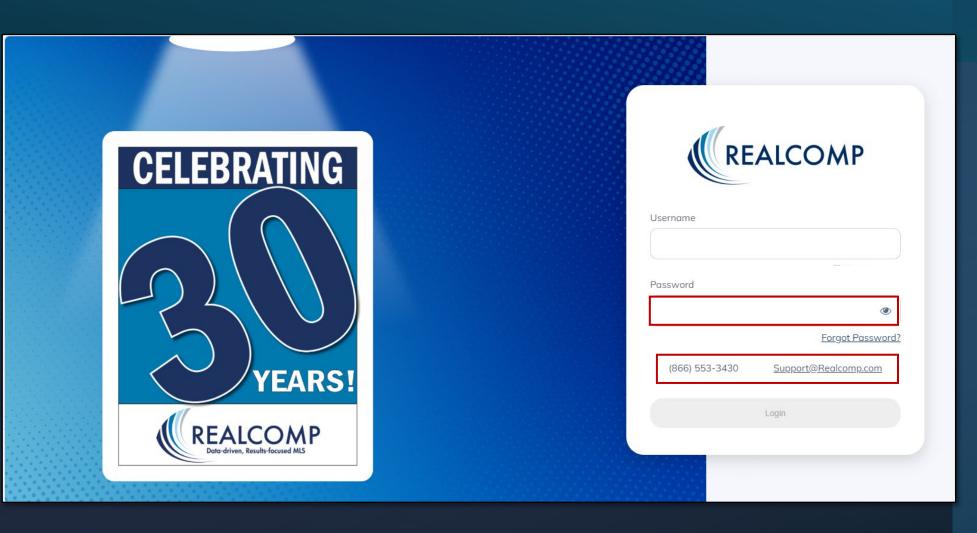

### New Login Screen Benefits

- O You can now autofill your password from your password manager a long requested enhancement.
- 2 Realcomp 's
  Support Phone and
  Email Address are
  displayed on the
  screen for your
  quick and easy for
  reference.