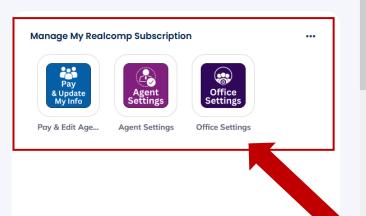

#### New Dashboard Benefits - Cont'd

Anew panel called Manage My Realcomp Subscription has been added to make it easier to locate your payment and agent settings options.

Another new panel has been added which features Realcomp's very own Land Contract and Mortgage Calculator.