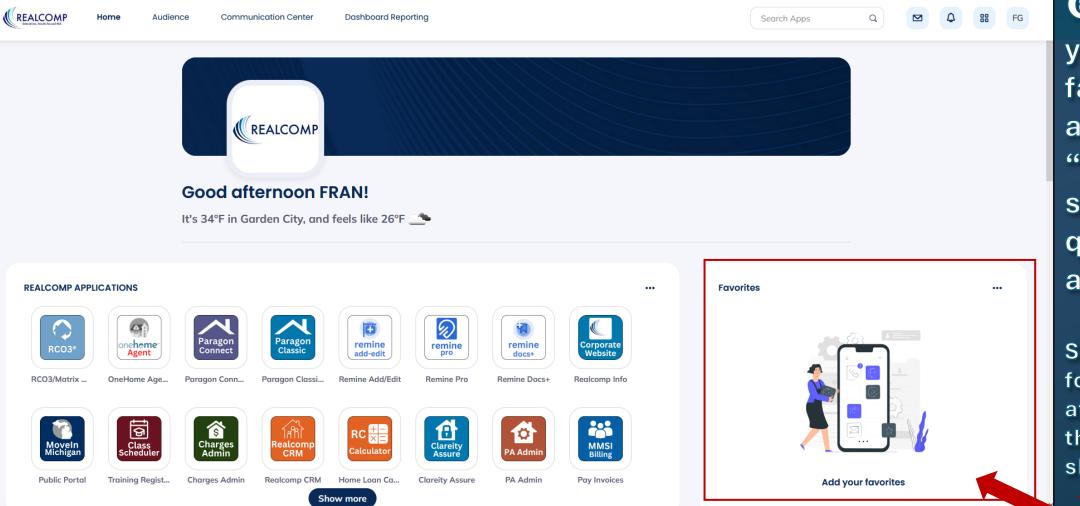

G Save your favorite apps to the "Favorites" section for quicker access.

See the steps for doing this at the end of this slide show.

Data Co-op

#### How to Add to Your New Favorites Section

#### Here is a pro tip on how to add tiles to the Favorites panel. Until users do this, the panel will be empty.

- 1. When you want to mark an icon as a Favorite, click the 3 dots at the top right corner of the panel.
- 2. Click Copy to Favorites

- 3. Click the heart icon next to your favorite tile(s)
- 4. Click Done at the top right corner of the panel

5. Your favorite tiles will now appear under the Favorites section at the top right corner. This will help prevent scrolling through the page.