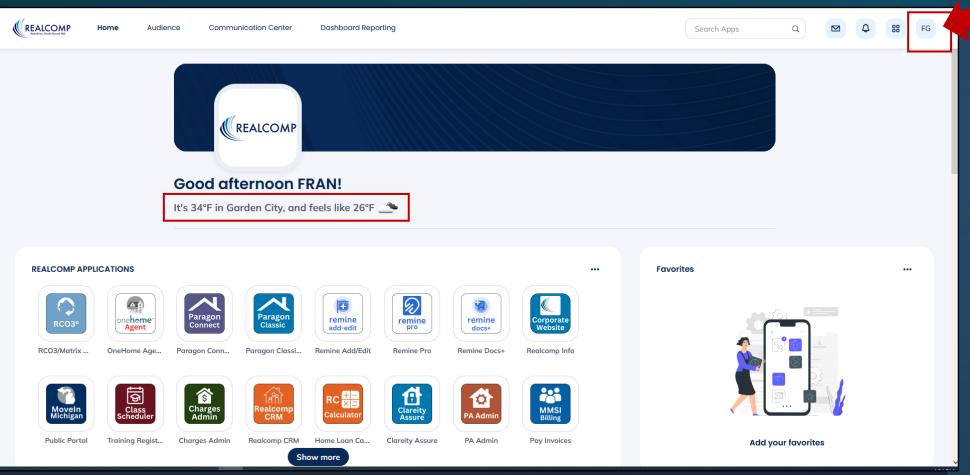

#### **New Dashboard Benefits**

Show more

Click your initials to update your profile, change your password, add a location to have the weather displayed on the dashboard, choose dashboard settings to toggle to Dark Mode, and/or add your photo.

G Save your favorite apps to the "Favorites" section for quicker access.

See the steps for doing this at the end of this slide show.

Data Co-op

#### New Dashboard Benefits - Cont'd

Anew panel called Manage My Realcomp Subscription has been added to make it easier to locate your payment and agent settings options.

Another new panel has been added which features Realcomp's very own Land Contract and Mortgage Calculator.

This enables agents to quickly calculate payments, balances, etc. for any of the 5 available calculators. Agents can also click the Full Calculator button to access more details.

While keeping the application icons similar to the old ones, we've attempted to make everything on the dashboard more eyeappealing.