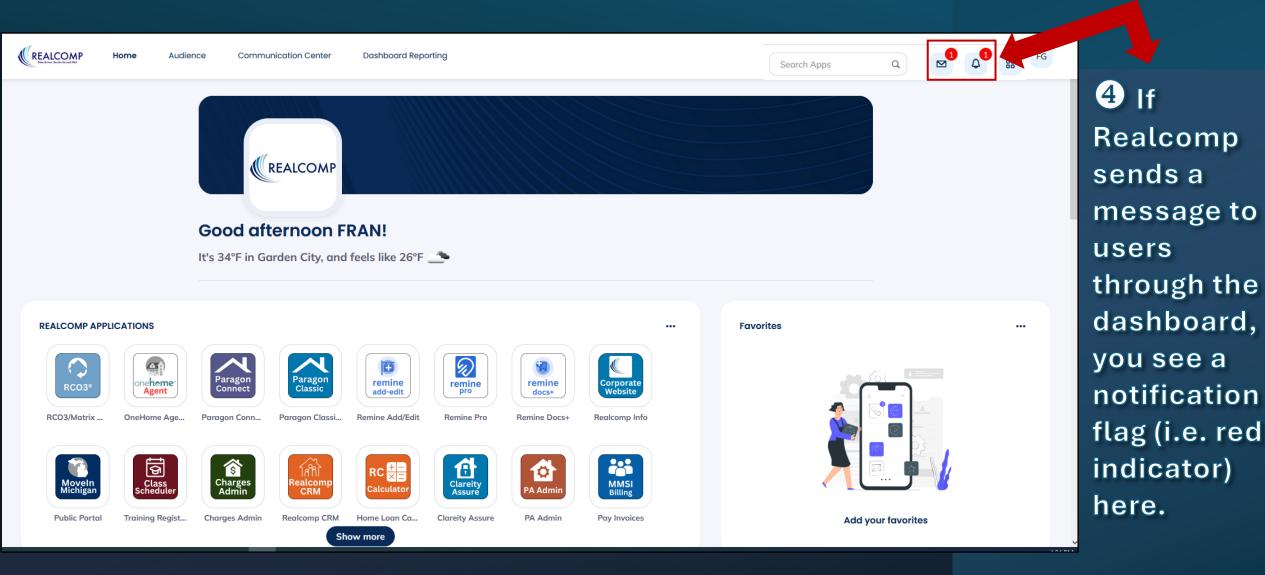

#### **New Dashboard Benefits**

Show more

Click your initials to update your profile, change your password, add a location to have the weather displayed on the dashboard, choose dashboard settings to toggle to Dark Mode, and/or add your photo.