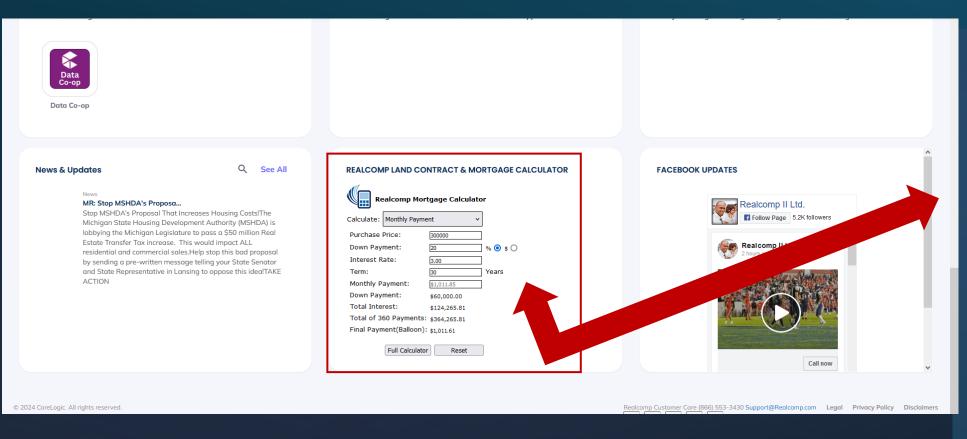

#### New Dashboard Benefits - Cont'd

Anew panel called Manage My Realcomp Subscription has been added to make it easier to locate your payment and agent settings options.

Another new panel has been added which features Realcomp's very own Land Contract and Mortgage Calculator.

This enables agents to quickly calculate payments, balances, etc. for any of the 5 available calculators. Agents can also click the Full Calculator button to access more details.

While keeping the application icons similar to the old ones, we've attempted to make everything on the dashboard more eyeappealing.